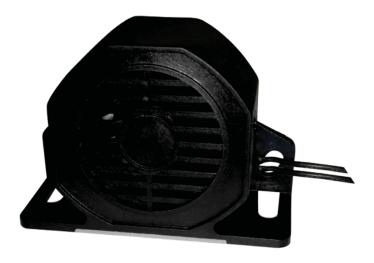

## BA102 INDUSTRIAL BACK-UP ALARM

The BA102 is an industrial back-up alarm that provides worker safety by making sure you can be heard while reversing. Ideal for RV's, commercial vehicles & mobile plant machinery, the system is 12/24V and offers weatherproof IP67 dust & waterproof protection.

- 102dB
- White Noise Squawk
- Typically for RV's, Commercial Vehicles & Mobile Plant Machinery

## **SPECIFICATIONS**

- Power: 15 Watts
- Sound Level: 102 ± 3dB
- Sound: White Noise Squawk
- Voltage: 12-48 Volt DC
- Current: 250mA
- Protection: IP67 Dust & Waterproof
- Housing: Nylon Epoxy Encapsulated
- Dimensions: 69H x 70W x 40D mm
- Bracket: 102mm Wide